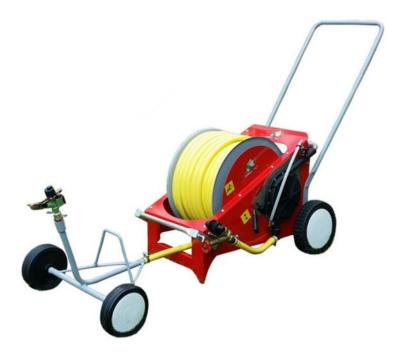

## Leader 20 turbine Ø 20 mm x 40 m

Leader 20 uses water pressure to retrieve the sprinkler cart, ensuring uniform, controlled, and silent irrigation. Reliable and extremely versatile, it is ideal for both professional and non-professional applications: gardening, floriculture, sports fields, racetracks, and campsites.

Thanks to its innovative low-pressure turbine system, it allows the use of special water sources and fertilizers, optimizing the use of water resources.

| inlet pressure<br>min - max | rewind speed<br>min - max | wetted area <b>m2</b> | machine weight <b>kg.</b> | package<br>* | gross weight <b>kg.</b> | dimensions <b>cm.</b> |         |
|-----------------------------|---------------------------|-----------------------|---------------------------|--------------|-------------------------|-----------------------|---------|
| 2,5 - 4 bar                 | 8 - 20 m/h                | 1300 mq               | 35                        | Α            | 35                      | 44x80x48              | 9 units |

| code     | STANDARD EQUIPMENT                                                       |
|----------|--------------------------------------------------------------------------|
| LE20040N | Leader 20 m. 40 turbine                                                  |
|          | (Ø 20 mm PE hose - 40 m lenght)                                          |
|          | with:                                                                    |
|          | - high performance turbine with gearbox                                  |
|          | - sprinkler trolley on wheels                                            |
|          | - sectorial sprinkler with nozzle 4 mm                                   |
|          | - by-pass valve for adjustable flow rate and adjustable irrigation speed |
|          | - automatic rolling stop at end irrigation                               |
|          | - water passage stopping valve at end irrigation (overpressure)          |
|          | -automatic sprinkler trolley lifting                                     |